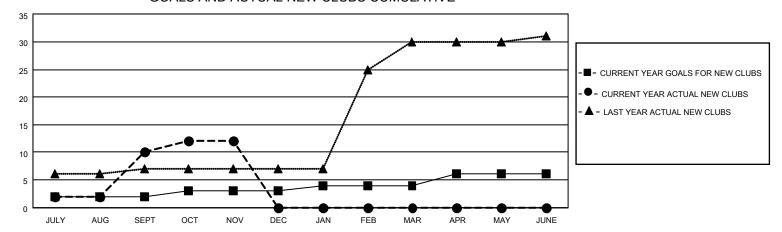

### GOALS AND ACTUAL NEW CLUBS CUMULATIVE

## District 324B5

| Clubs         |               |             |               | Members               |                         |                         |                                                    |  |
|---------------|---------------|-------------|---------------|-----------------------|-------------------------|-------------------------|----------------------------------------------------|--|
|               | RESULTS FOR   | R 2020-2021 |               | RESULTS FOR 2020-2021 |                         |                         |                                                    |  |
| QUARTER       | NEW CLUB GOAL | NEW CLUBS   | DROPPED CLUBS | QUARTER MEM           | MBER GROWTH NET<br>GOAL | MEMBER GROWTH<br>ACTUAL | DROPPED<br>MEMBERS ACTUAL<br>(including transfers) |  |
| JULY/AUG/SEPT | 2             | 10          | 0             | JULY/AUG/SEPT         | 20                      | 1622                    | 1,258                                              |  |
| OCT/NOV/DEC   | 1             | 2           | 0             | OCT/NOV/DEC           | 15                      | 336                     | 151                                                |  |
| JAN/FEB/MAR   | 1             | 0           | 0             | JAN/FEB/MAR           | 15                      | 0                       | 0                                                  |  |
| APR/MAY/JUNE  | 2             | 0           | 0             | APR/MAY/JUNE          | 20                      | 0                       | 0                                                  |  |