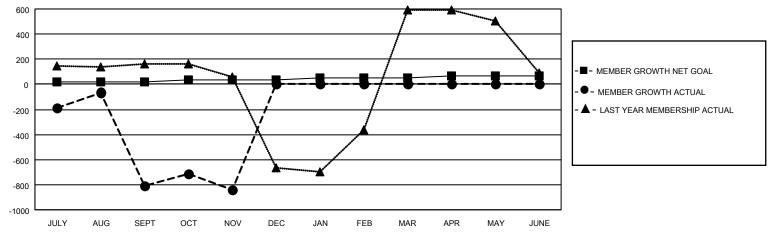

#### GOALS AND ACTUAL MEMBERS CUMULATIVE

|                  |       | Tr.                             |                                 |                |       |
|------------------|-------|---------------------------------|---------------------------------|----------------|-------|
| DROPPED CLUBS: 0 |       | 65 CLUBS OF 116 ADDED 1 OR MORE | GENDER DISTRIBUTION             |                |       |
|                  |       | NEW MEMBERS                     | MALE                            | 3,067 (70.90%) |       |
|                  |       | 1                               | FEMALE                          | 1,259 (29.10%) |       |
| DROPPED MEMBERS  |       |                                 |                                 |                |       |
| DECEASED         | 4     | CLICK HERE FOR CUMULATIVE       | TOTAL FAMILY UNIT MEMBERS       |                | 3,061 |
| CLUB CANCELLED   | 0     | MEMBERSHIP DATA                 |                                 |                |       |
| OTHER 1,405      |       |                                 | FAMILY MEMBERS PAYING HALF DUES |                | 2,300 |
| TOTAL            | 1,409 |                                 | 0000                            |                |       |

## District 324B5

| Clubs         |               |             |               | Members               |                         |                         |                                                    |  |
|---------------|---------------|-------------|---------------|-----------------------|-------------------------|-------------------------|----------------------------------------------------|--|
|               | RESULTS FOR   | R 2020-2021 |               | RESULTS FOR 2020-2021 |                         |                         |                                                    |  |
| QUARTER       | NEW CLUB GOAL | NEW CLUBS   | DROPPED CLUBS | QUARTER MEM           | MBER GROWTH NET<br>GOAL | MEMBER GROWTH<br>ACTUAL | DROPPED<br>MEMBERS ACTUAL<br>(including transfers) |  |
| JULY/AUG/SEPT | 2             | 10          | 0             | JULY/AUG/SEPT         | 20                      | 1622                    | 1,258                                              |  |
| OCT/NOV/DEC   | 1             | 2           | 0             | OCT/NOV/DEC           | 15                      | 336                     | 151                                                |  |
| JAN/FEB/MAR   | 1             | 0           | 0             | JAN/FEB/MAR           | 15                      | 0                       | 0                                                  |  |
| APR/MAY/JUNE  | 2             | 0           | 0             | APR/MAY/JUNE          | 20                      | 0                       | 0                                                  |  |